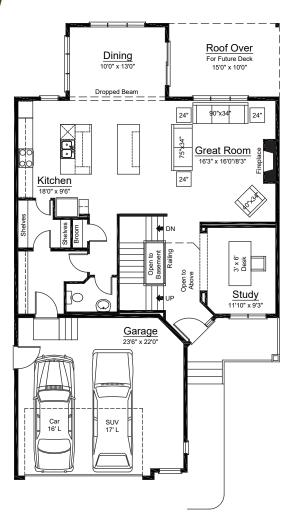

## Richmond I

2,807 sq ft / Two Storey

Home Width: 36 ft

## **INCLUDED UPGRADES**

- Siding with Exterior Stone
- Oversized Kitchen Island
- Oversized 23'6"(w) x 22'0"(d) Two Car Garage
- 9'0" Main Floor / Basement Wall Height
- Railing / Stubwall Around Three Storey Staircase
- Dounle Sink in Ensuite
- Oversized Master Bedroom Walk In Closet
- Designer Front Door with Sidelite
- Concrete Front Verandah
- Three Storey Staircase with Railing / Stubwall
- 3'0" high basement windows ideal for basement development
- Double Doors to All Bedroom Closets
- Main Floor Fireplace +
- 4 Bedrooms on Second Floor
- Vaulted Ceiling Bonus Room
- Second Floor Laundry Room