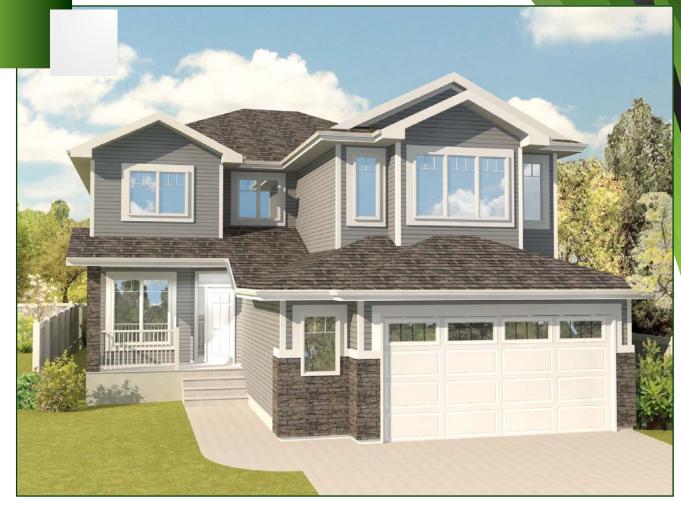

## Richmond I

2,807 sq ft / Two Storey

Home Width: 36 ft

## **INCLUDED UPGRADES**

- Siding with Exterior Stone
- Oversized Kitchen Island
- Oversized 23'6"(w) x 22'0"(d) Two Car Garage
- 9'0" Main Floor / Basement Wall Height
- Railing / Stubwall Around Three Storey Staircase
- Dounle Sink in Ensuite
- Oversized Master Bedroom Walk In Closet
- Designer Front Door with Sidelite
- Concrete Front Verandah
- Three Storey Staircase with Railing / Stubwall
- 3'0" high basement windows ideal for basement development
- Double Doors to All Bedroom Closets
- Main Floor Fireplace +
- 4 Bedrooms on Second Floor
- Vaulted Ceiling Bonus Room
- Second Floor Laundry Room